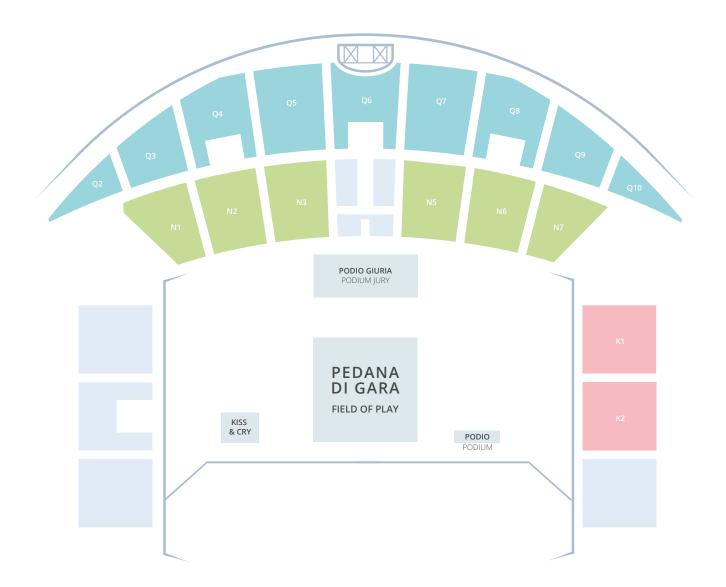

## **DAILY and SEASON TICKETS**

Presale rights included

| FRIDAY 3 JUNE      | Daily Ticket | Reduced Daily Ticket* |
|--------------------|--------------|-----------------------|
| Central Grandstand | euro 23,00   | euro 19,50            |
| Side Grandstand    | euro 23,00   | euro 19,50            |
| Bleachers          | euro 23,00   | euro 19,50            |

| SATURDAY 4 JUNE    | Daily Ticket | Reduced Daily Ticket* |
|--------------------|--------------|-----------------------|
| Central Grandstand | euro 51,70   | euro 43,70            |
| Side Grandstand    | euro 40,20   | euro 34,50            |
| Bleachers          | euro 34,50   | euro 29,90            |

| SUNDAY 5 JUNE      | Daily Ticket | Reduced Daily Ticket* |
|--------------------|--------------|-----------------------|
| Central Grandstand | euro 63,20   | euro 54,00            |
| Side Grandstand    | euro 51,70   | euro 43,70            |
| Bleachers          | euro 40,20   | euro 34,50            |

| 3 - 4 - 5 JUNE     | Season Ticket | Reduced Season<br>Ticket* |
|--------------------|---------------|---------------------------|
| Central Grandstand | euro 109,20   | euro 92,00                |
| Side Grandstand    | euro 80,50    | euro 69,00                |
| Bleachers          | euro 63,20    | euro 54,00                |